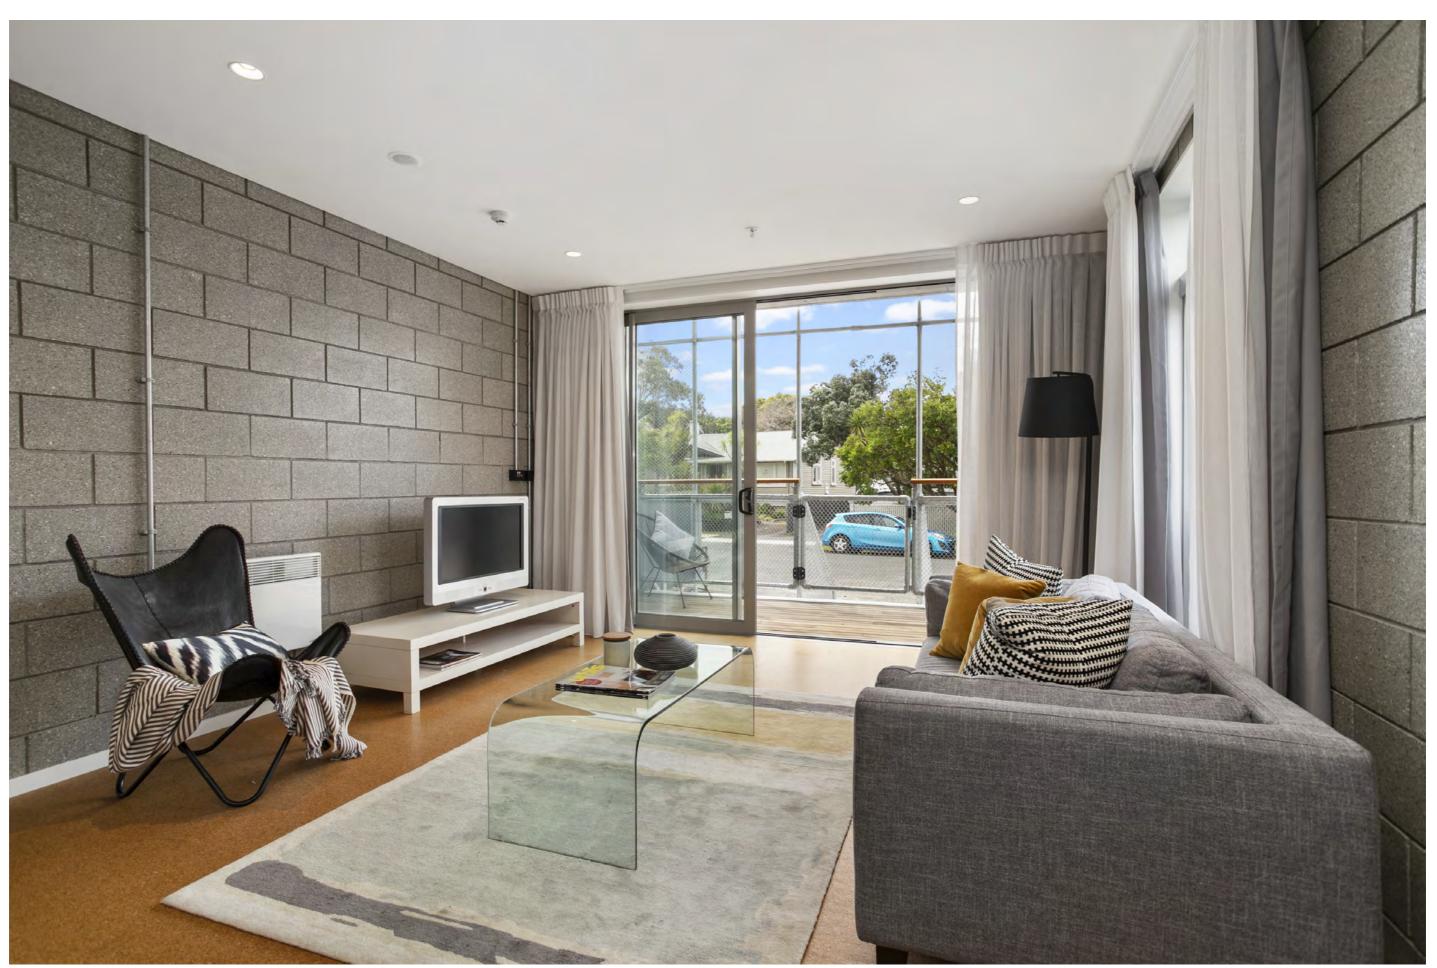

LED LIGHTING Low energy, elegant, light fittings throughout

INDOOR / OUTDOOR
Balconies with street or park
outlook on most apartments
connecting living areas with
the outdoors

Wonderful Windows
Double glazed windows to
hold warmth, with security
stays, and ventable latches to
allow good airflow

PANEL HEATERS
Thermostatically controlled
heating only required on the
coldest days

(ONNECTED Entertainment area wired with broadband for TV streaming and freeview, wifi throughout

HoNED BLO(K WALLS
Beautifully exposed block,
wrapped outside with a cosy
blanket of stonewool,
providing thermal mass to
store the warmth of the sun

CORKOLEUM FLOORING
Made from renewable cork
bark from Portugal, warm
& soft under foot, good
sound insulation, end easy
to look after

## APARTMENT 8

(LOOKING OUT TO STREET FRONT BAL(ONY)