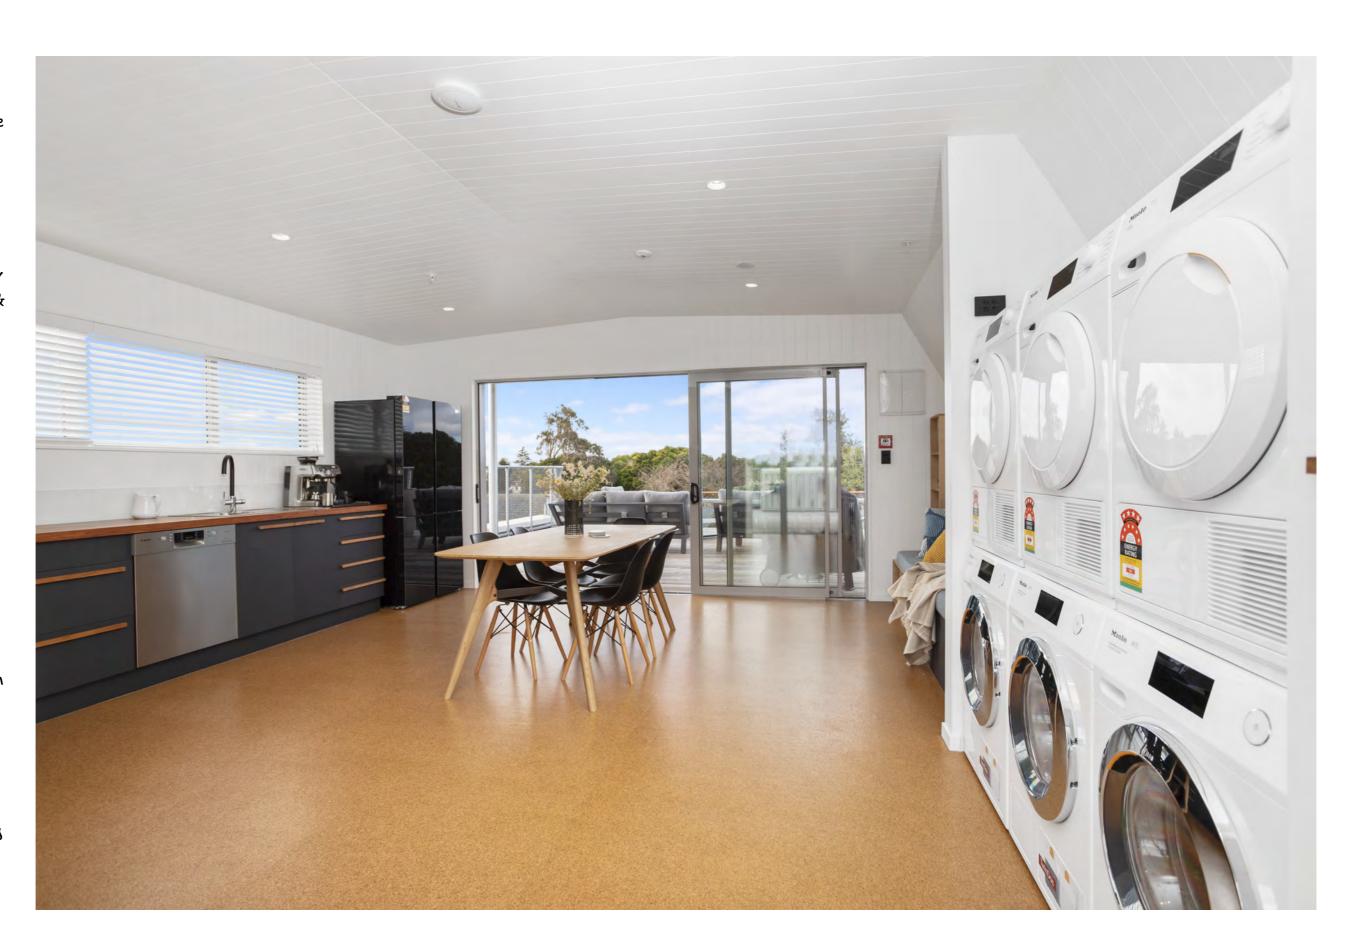

RELAX, MEET OR DO YOUR WASHING our gorgeous roof area ... you will love it..

Most apartment buildings would retain this wonderful top floor space with it's 360 degree views across Auckland as a premium penthouse apartment. We have kept it for everyone who lives at 26 Aroha to share.

Designed as a communal indoor & outdoor space for all residents where you can do your washing, relax with a book, connect to wifi & USB for a web fix, chill with family and friends, let your kids play, have a BBQ, or meet with folk to plan stuff over a cuppa.

## KITCHENET TE

Equipped with safe boiling hot water on tap, coffee maker, big fridge with ice maker, dishwasher.. to share some food or an evening sundowner

FLASH SUPER E(ONOMICAL LAUNDRY High end Miele washing machines with 49min powerwash and automatic detergent dispensing, and NZ's most economical heat pump dryer (rated 10 stars) so no worries if you don't have time to hang it out. All powered by solar energy.

Washing basket racks for loads left by others

Washing basket racks for loads left by others so you don't have to wait, and tub for rinsing that dirty garden and sports gear.
Washing lines just outside if you need them.

LEVEL 5 ROOF
ROOM &
LAUNDRY

(WITH VIEWS ACROSS

AUCKLAND)